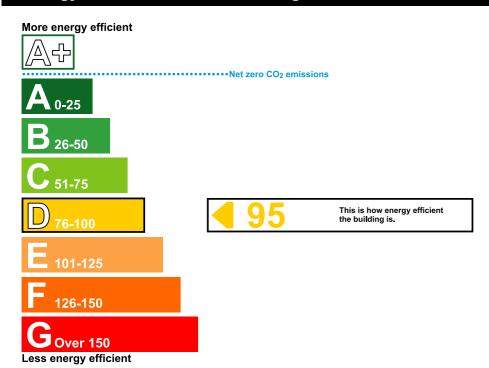

## **Energy Performance Asset Rating**

### **Technical Information**

Main heating fuel: Natural Gas

**Building environment:** Heating and Natural Ventilation

Total useful floor area (m²): 148

Building complexity (NOS level): 3

Building emission rate (kgCO<sub>2</sub>/m²): 59.91

## **Benchmarks**

Buildings similar to this one could have rating as follows:

32

If newly built

87

If typical of the existing stock