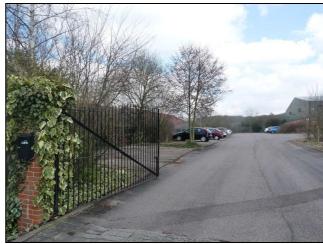

#### **DESCRIPTION:**

The detached unit is situated on a gated estate of only 2 units with ample parking and loading. The property extends to approximately 4,506 square feet however the previous occupier has installed a substantial mezzanine floor which increases the floor space by an additional 3,440 Sq ft and can be either retained or removed as required. The production area is accessed by way of an electrically operated roller shutter door. The property has the benefit of 3-phase power and oil fired warm air heating to the production area.

#### **FEATURES:**

- Located within 4.5 miles of Junction 5 M25
- Rural estate comprising only 2 units providing ample parking & loading
- Gated & fenced estate
- Light Industrial B1 planning consent
- Full height electrically operated loading door
- Male & female toilets and kitchenette
- All mains services are provided including 3-Phase electricity. No mains gas.