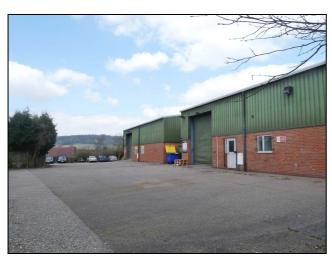

#### **DESCRIPTION:**

The detached unit is situated on a gated estate of only 2 units with ample parking and loading. The property extends to approximately 4,506 square feet however the previous occupier has installed a substantial mezzanine floor which increases the floor space by an additional 3,440 Sq ft and can be either retained or removed as required. The production area is accessed by way of an electrically operated roller shutter door. The property has the benefit of 3-phase power and oil fired warm air heating to the production area.

#### **FEATURES:**

- Located within 4.5 miles of Junction 5 M25
- Rural estate comprising only 2 units providing ample parking & loading
- Gated & fenced estate
- Light Industrial B1 planning consent
- Full height electrically operated loading door
- Male & female toilets and kitchenette
- All mains services are provided including 3-Phase electricity. No mains gas.