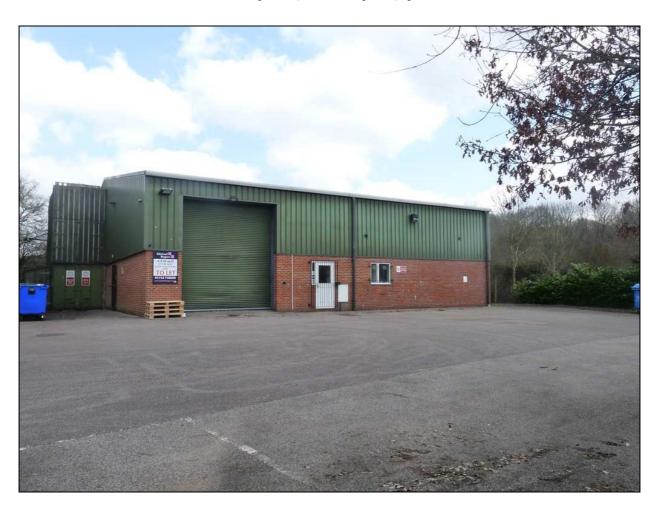

#### **DESCRIPTION:**

The detached unit is situated on a gated estate of only 2 units with ample parking and loading. The property extends to approximately 4,506 square feet however the previous occupier has installed a substantial mezzanine floor which increases the floor space by an additional 3,440 Sq ft and can be either retained or removed as required. The production area is accessed by way of an electrically operated roller shutter door. The property has the benefit of 3-phase power and oil fired warm air heating to the production area.

#### **FEATURES:**

- Located within 4.5 miles of Junction 5 M25
- Rural estate comprising only 2 units providing ample parking & loading
- Gated & fenced estate
- Light Industrial B1 planning consent
- Full height electrically operated loading door
- Male & female toilets and kitchenette
- All mains services are provided including 3-Phase electricity. No mains gas.