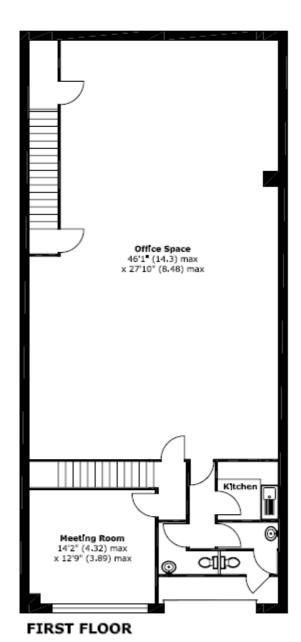

The stairs lead up from the small ground floor reception to main reception and client waiting room which leads into the main open plan offices. There is second staircase leading down to the rear of the ground floor. There is a kitchen area together with both male and female toilets on the first floor.

There is designated parking to the front of the unit with the possibility of additional spaces. There are also communal parking areas within the Chaucer Business Park.

ACCOM:

We have measured the unit on a Net Internal Area as set out below:

|              |                                                         | <u>Area</u>    | <u>Area</u>     |
|--------------|---------------------------------------------------------|----------------|-----------------|
|              |                                                         | <u>(Sq Ft)</u> | (Sq M)          |
| Ground Floor | Warehouse, showroom, WC                                 | 1,755          | 163             |
| First        | Main reception, Offices, Kitchen and Male & Female WC's | 1,678          | 156             |
| Total        |                                                         | 3,434 sq ft    | <u>319 sq m</u> |

## Unit C5 Chaucer Business Park, Kemsing, Sevenoaks TN15 APPROX, GROSS INTERNAL FLOOR AREA 3509 SQFT / 326 SQM