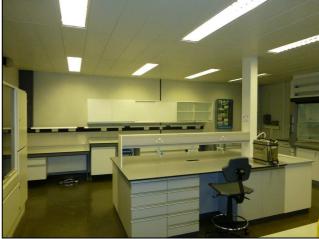

# TWO-STOREY BUSINESS UNIT WITH OPEN PLAN FIRST FLOOR OFFICES FREEHOLD FOR SALE 3,434 SQ FT (319 SQ M)

Unit C5 - External View

Unit C5 - Internal View

## The Property Experts

Chartered Surveyors

DESCRIPTION: Cont...'d

The ground floor comprises a small reception area with toilet off leading to into the warehouse (2.64m floor to ceiling height) (comprising roughly half of the ground floor) which is served by a full height loading door (width 3.019 height 2.618m). The rear half (a depth of some 8.3 m) of the ground floor has been fitted out as a showroom for the clients business which will be dismantled and the area returned to a warehouse.