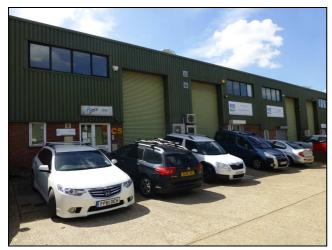

# TWO-STOREY BUSINESS UNIT WITH OPEN PLAN FIRST FLOOR OFFICES FREEHOLD FOR SALE 3,434 SQ FT (319 SQ M)

Unit C5 - External View

Unit C5 - Internal View

The property adjoins Kemsing railway station with an approximate journey time to London Victoria of 40 minutes.

Unit C5 is located in the centre of Chaucer Business Park just behind Block E on the left hand side second from the end.