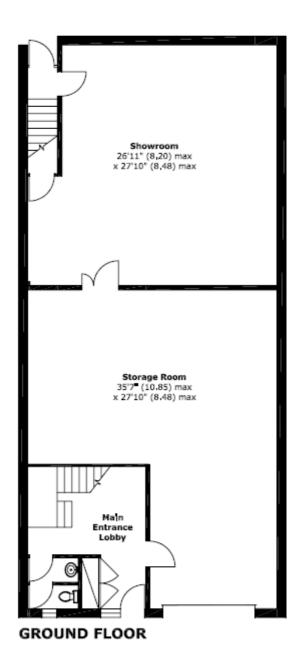

There is designated parking to the front of the unit with the possibility of additional spaces. There are also communal parking areas within the Chaucer Business Park.

ACCOM:

We have measured the unit on a Net Internal Area as set out below:

|              |                                                         | <u>Area</u>    | <u>Area</u>     |
|--------------|---------------------------------------------------------|----------------|-----------------|
|              |                                                         | <u>(Sq Ft)</u> | (Sq M)          |
| Ground Floor | Warehouse, showroom, WC                                 | 1,755          | 163             |
| First        | Main reception, Offices, Kitchen and Male & Female WC's | 1,678          | 156             |
| Total        |                                                         | 3,434 sq ft    | <u>319 sq m</u> |

## Unit C5 Chaucer Business Park, Kemsing, Sevenoaks TN15 APPROX, GROSS INTERNAL FLOOR AREA 3509 SQFT / 326 SQM