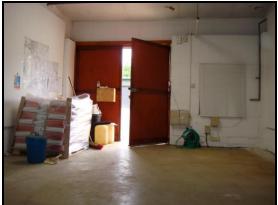

Unit 17 comprises a terrace Workshop unit with double swing doors for access. There is a single WC with wash hand basin.

Chartered Surveyors

External

Typical Internal photo