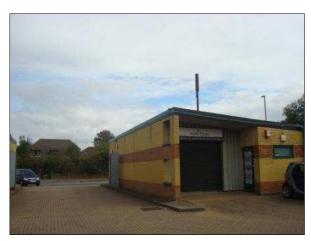

The estate is located on the north side of West Kingsdown, close to the Brands Hatch circuit. The Estate is located on the A20 providing immediate access onto the M20 and the M25.

**Unit 9** is end of terrace located at the entrance to the estate fronting the A20.

**DESCRIPTION:** 

Clearways Business Centre comprises 12 modern single storey business units set around a central courtyard with gated entrance.

The unit is of steel portal frame construction set under pitched sheeted roofs incorporating roof lights. There is a single roller shutter door (width approx. 2.5m, height approx. x 2.5m) with single WC and Kitchenette. There is a mono pitched roof with a minimum eaves height of 2.72 m rising to 3.3 m.